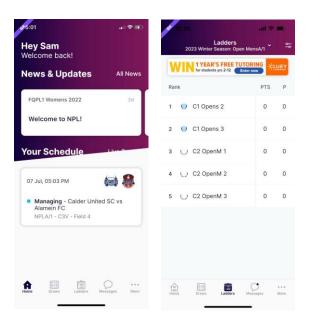

# **Player Help Guide**

**Viewing the Ladder -** Select the ladder icon from the bottom menu. Here you can scroll across to view each column of the ladder.

**Adding and editing teams from your watchlist -** Select 'Ladders or Draws' then select the edit icon in the top right corner. Here you can remove teams or add additional teams by searching your club.