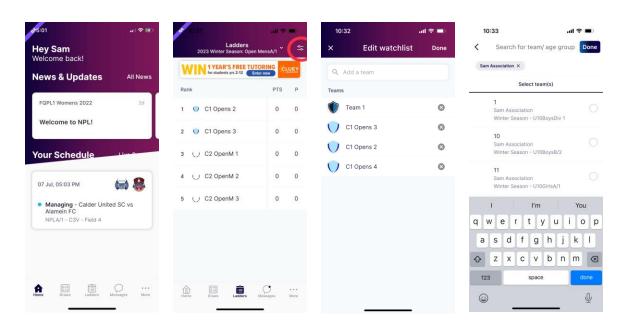

# **Player Help Guide**

**Viewing the Ladder -** Select the ladder icon from the bottom menu. Here you can scroll across to view each column of the ladder.

**Adding and editing teams from your watchlist -** Select 'Ladders or Draws' then select the edit icon in the top right corner. Here you can remove teams or add additional teams by searching your club.