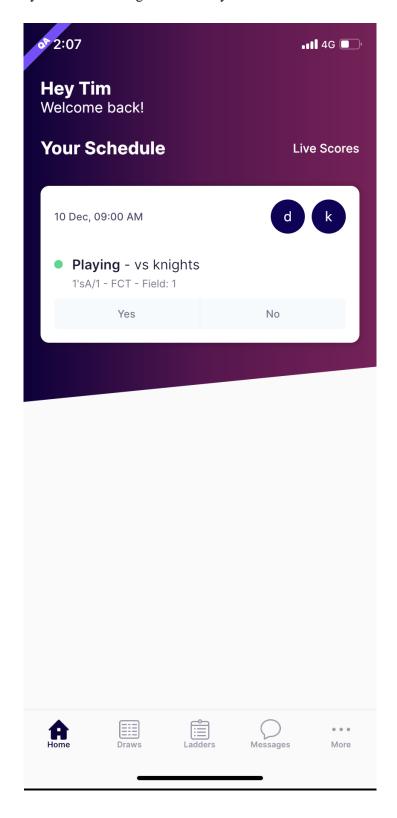

## **Player Attendance**

Mark player attendance yes or no so managers can view your attendance.