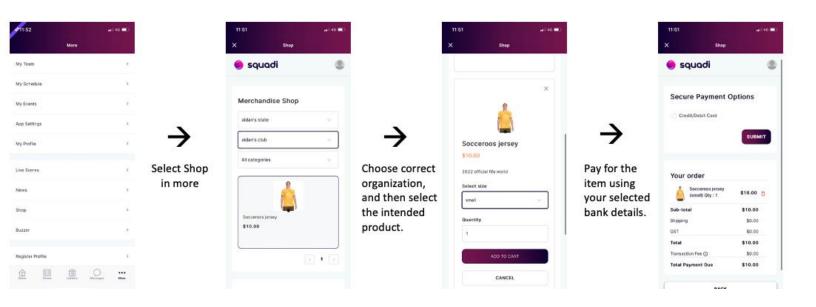

### **Purchasing Shop Items**

- 1. Navigate to the More tab and then select Shop.
- 2. Choose the correct organisation
- 3. Select the intended product
- 4. Pay for the item using your selected bank details