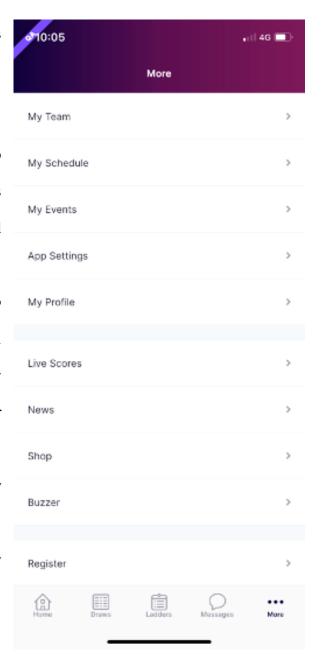

### **More**

The More tab hosts a range of additional features including the following:

- 1. Ability to register via the register tab.
- Access the shop to buy products via the shop tab. This will automatically populate items listed by the organisations you are affiliated with.
- 3. View player statistics. Find in the my team tab game time statistics for your team. Individual statistics of yours can be found in my profile>my full profile tabs. More statistics per match can also be found in draws.
- 4. Edit your user profile. Edit your profile via My profile>My full profile & My app profile.
- 5. View registration history & invoices via My profile>My full profile.